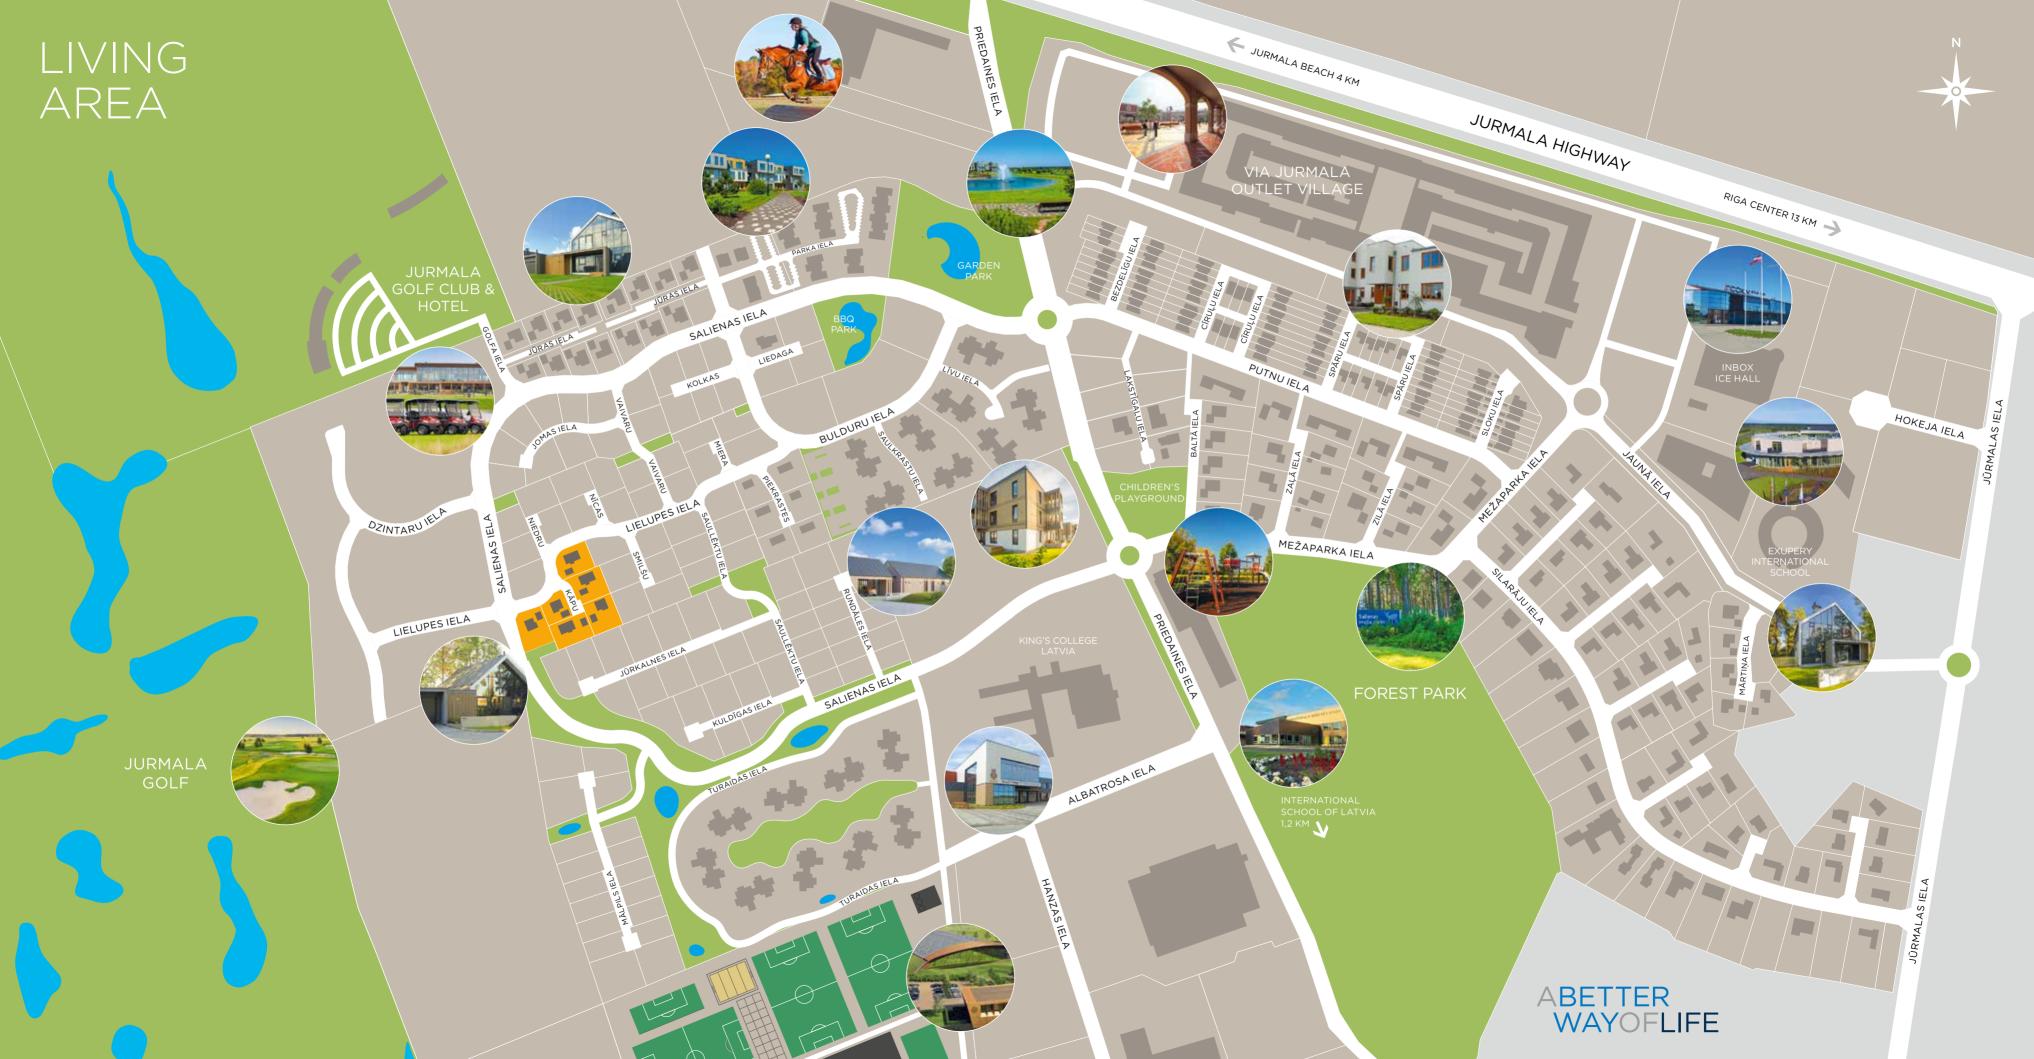

## GARDENS AND PARKS

The IDEAL HOME project is located within a pleasant walking distance from the beautiful gardens and parks of Saliena.

The 14 ha recreation area offers three fully landscaped parks with playgrounds, a fountain, ponds, sports equipment for adults and children, picnic area and Forest Park.

The carefully maintained Garden Park has a children's playground, walking paths and a pond with a fountain. The BBQ Park with a special place for grilling and picnics is ideal for a good rest with the whole family or with friends. A distinctive feature of the BBQ Park is the variety of tree species with cozy paths, benches and even a picturesque pond with water cascades.

Saliena Forest Park harmoniously combines a stretch of forest and a landscaped park area with paths for relaxing walks or energizing runs.