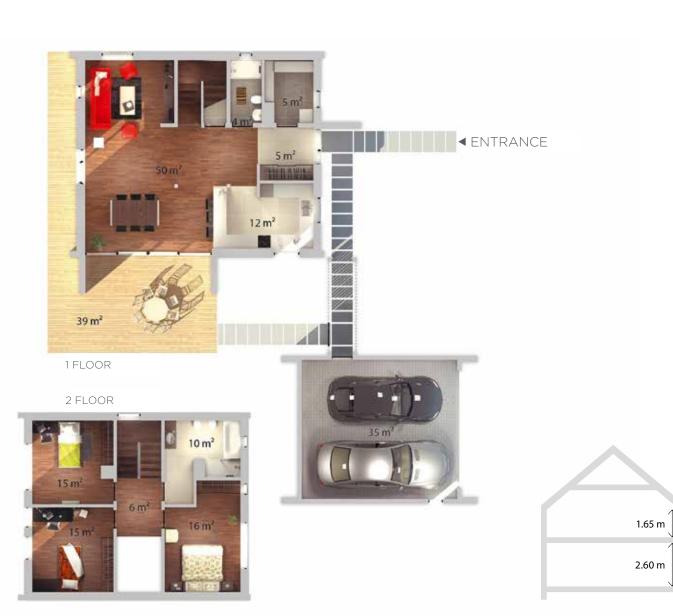

ch is connected to the living room by a sliding glass door. This brings the outdoors inside, and creates a feeling of expansive space on sunny summer days;
- The main characteristic of all IDEAL HOMES is accurate planning. For example, each house is energy efficient, with tiling. The house and 2-car garage are connected by a roofed.

passageway for comfort. Saliena is an exclusive residential space, which combines spaciousness, nature, recreational facilities, peace and security.









# ONE-STOREY IDEAL HOME

### HOUSE 178

NET AREA 178 m<sup>2</sup> TOTAL AREA 94 m<sup>2</sup>







# ONE AND A HALF-STOREY IDEAL HOME HOUSE 204

NET AREA 204 m<sup>2</sup> TOTAL AREA 122 m<sup>2</sup>





# TWO-STOREY IDEAL HOME

### HOUSE 212

NET AREA 212 m<sup>2</sup> TOTAL AREA 138 m<sup>2</sup>





# TWO-STOREY IDEAL HOME

### HOUSE 304

NET AREA 304 m<sup>2</sup> TOTAL AREA 200 m<sup>2</sup>





### INTERIORS

Contemporary and thoroughly planned detached house interior solutions are an important element in the construction process of every IDEAL HOME.

When starting the build process, the client can choose Premium decoration for the interior, specific floor parquets, wall and door colours, and bathroom tile designs can be chosen by the client. Premium decoration also includes pre-installed high-quality sanitaryware and plumbing.



Saliena's professional interior designers work closely with each client, first understanding the client's requirements to create their dream home, and then coordinating and managing the actual decoration process itself. This takes all the stress and