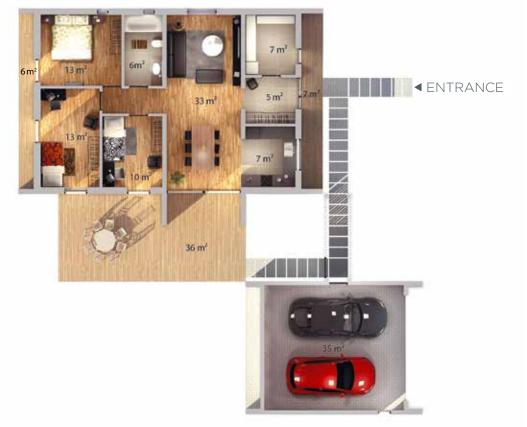

# ONE-STOREY IDEAL HOME

### HOUSE 178

NET AREA 178 m<sup>2</sup> TOTAL AREA 94 m<sup>2</sup>