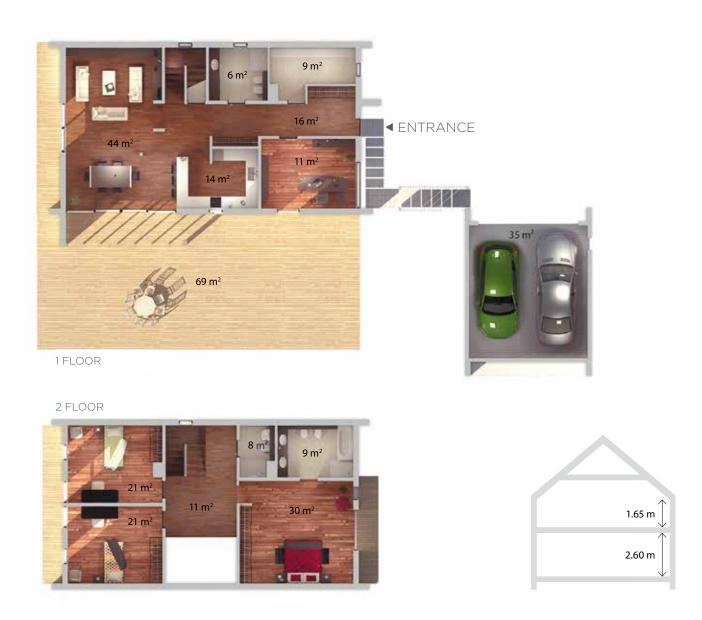

# ONE-STOREY IDEAL HOME

### HOUSE 178

NET AREA 178 m<sup>2</sup> TOTAL AREA 94 m<sup>2</sup>

# ONE AND A HALF-STOREY IDEAL HOME HOUSE 204

NET AREA 204 m<sup>2</sup> TOTAL AREA 122 m<sup>2</sup>

# TWO-STOREY IDEAL HOME

### HOUSE 212

NET AREA 212 m<sup>2</sup> TOTAL AREA 138 m<sup>2</sup>

### HOUSE 304

NET AREA 304 m<sup>2</sup> TOTAL AREA 200 m<sup>2</sup>