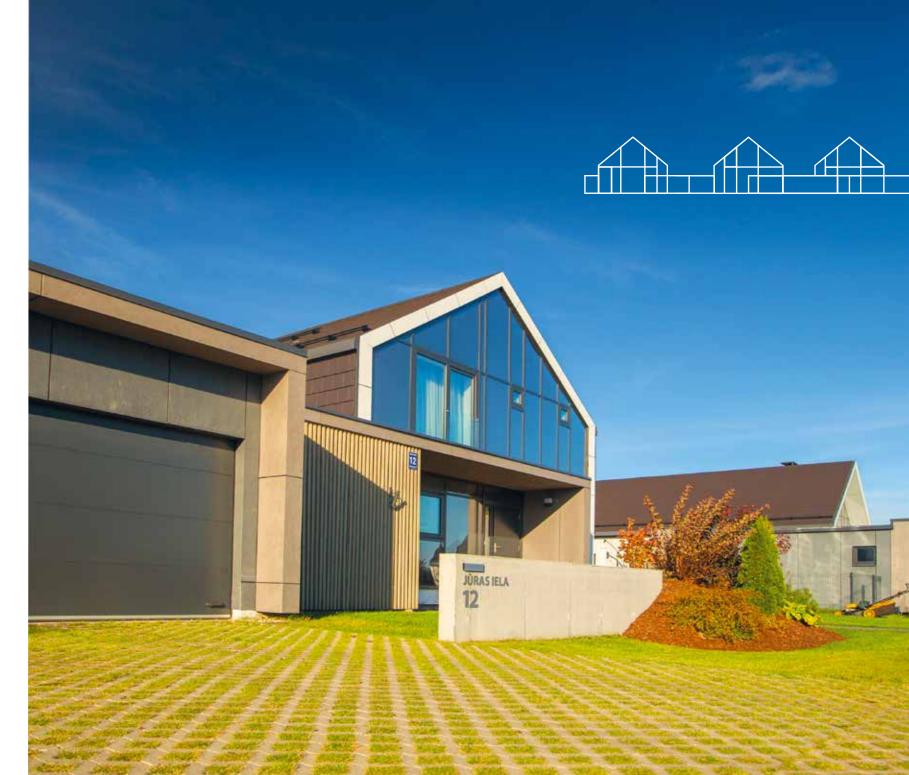

There are three types of IDEAL HOME, offering different options for the number of floors, bedrooms, bathrooms and general living space. All Ideal homes come with a wide range of additional benefits:

 All IDEAL HOMES are oriented according to the sun's aspect, so the garden and living room will always be located at the sunny south side;

- The residents' privacy in Ideal homes is protected by the specially planned arrangement of other houses and green areas;
- Every IDEAL HOME has a terrace with garden view, which is connected to the living room by a sliding glass door. This brings the outdoors inside, and creates a feeling of expansive space on sunny summer days;
- The main characteristic of all IDEAL HOMES is accurate planning. For example, each house is energy efficient, with tiling. The house and 2-car garage are connected by a roofed.