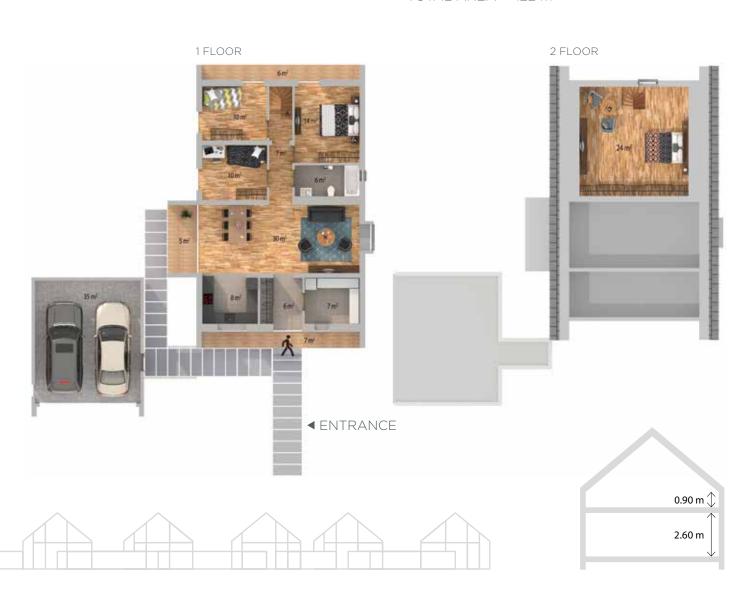

# ONE AND A HALF-STOREY IDEAL HOME HOUSE 204

NET AREA 204 m<sup>2</sup> TOTAL AREA 122 m<sup>2</sup>