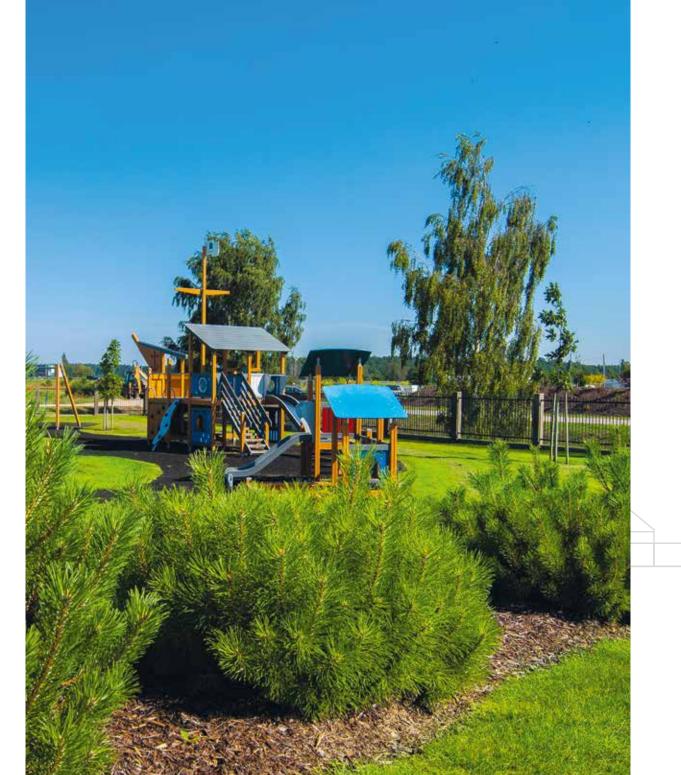

## GARDENS AND PARKS

The IDEAL HOME project is located within a pleasant walking distance from the beautiful gardens and parks of Saliena.

The 14 ha recreation area offers three fully landscaped parks with playgrounds, a fountain, ponds, sports equipment for adults and children, picnic area and Forest Park.

The carefully maintained Garden Park has a children's playground, walking paths and a pond with a fountain. The BBQ Park with a special place for grilling and picnics is ideal for a good rest with the whole family or with friends. A distinctive feature of the BBQ Park is the variety of tree species with cozy paths, benches and even a picturesque pond with water cascades.