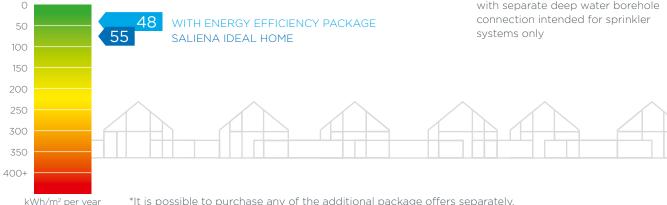

#### ENERGY EFFICIENCY:

- Additional outer wall insulation: (U=0.16 W/m<sup>2</sup>\*K)
- 47% increase in outer wall heat inertia
- Continual air flow is ensured by a mechanical ventilation system with thermal energy recuperation of up to 90%
- Increased heat resistance, and sound insulation in window structures which are resistant to breakage. Profile system Rehau GENEO: heat retention ratio of  $k 0,8 W/(m^{2*}k)$ , sound insulation level: 5 (Rwp=47 db), breakage resistance level: 5

ENERGY EFFICIENCY RATING

#### \*It is possible to purchase any of the additional package offers separately.