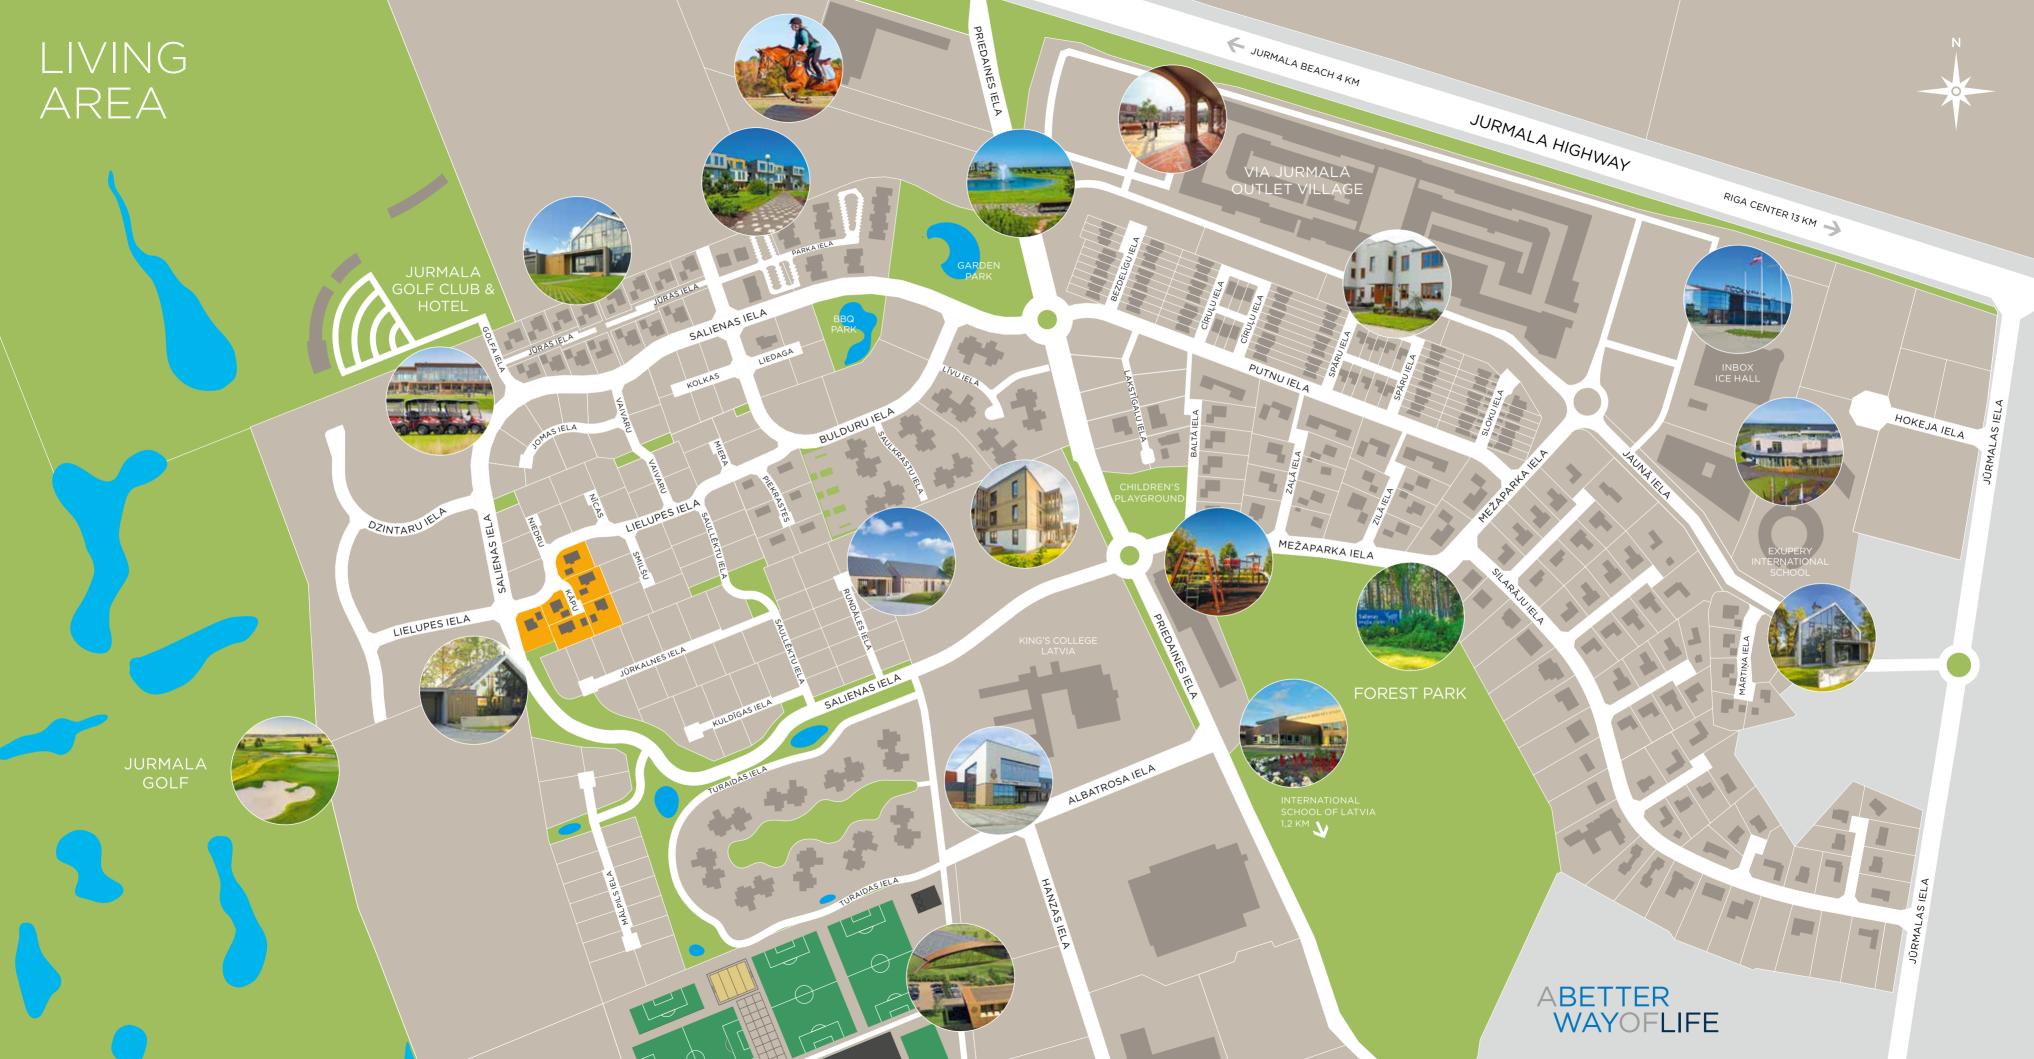

### HOUSE 178

 NET AREA
 178 m<sup>2</sup>

 TOTAL AREA
 94 m<sup>2</sup>

6.50 m

2.60 m