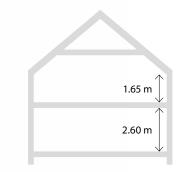

### HOUSE 178

 NET AREA
 178 m<sup>2</sup>

 TOTAL AREA
 94 m<sup>2</sup>

6.50 m

2.60 m