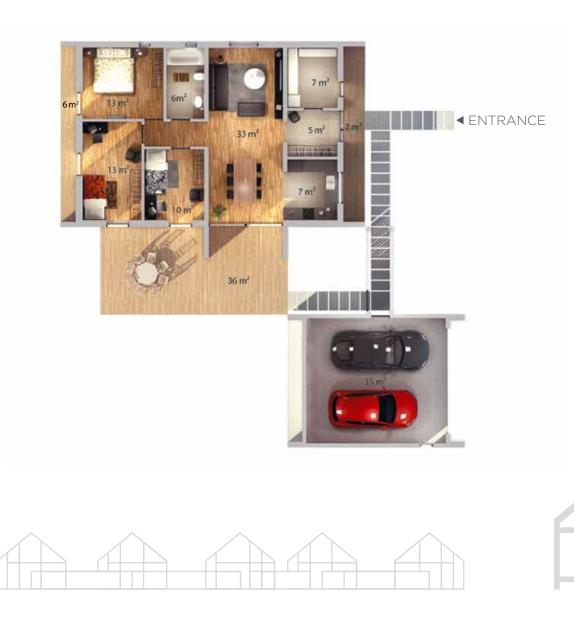

# INTERIORS

Contemporary and thoroughly planned detached house interior solutions are an important element in the construction process of every IDEAL HOME.

When starting the build process, the client can choose Premium decoration for the interior, specific floor parguets, wall and door colours, and bathroom tile designs can be chosen by the client. Premium decoration also includes pre-installed high-quality sanitaryware and plumbing.

Saliena's professional interior designers work closely with each client, first understanding the client's requirements to create their dream home, and then coordinating and managing the actual decoration process itself. This takes all the stress and pressure off the client, enabling them to fully enjoy the creation of their IDEAL HOME.