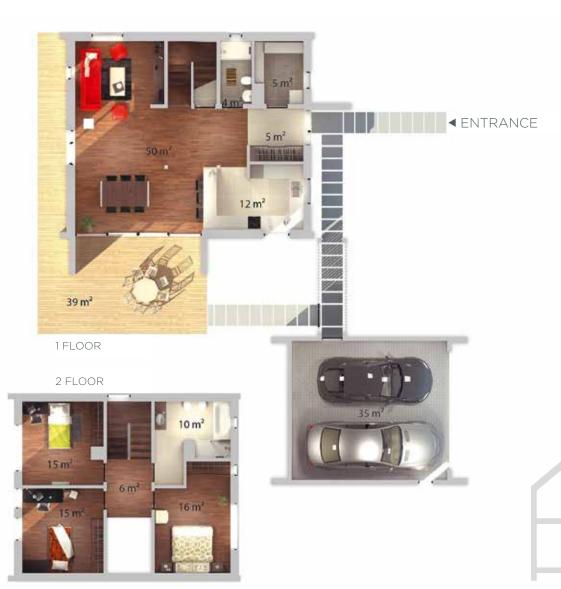

### HOUSE 304

NET AREA 304 m<sup>2</sup> TOTAL AREA 200 m<sup>2</sup>

1 FLOOR

2 FLOOR