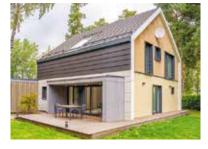

### ONE-STOREY IDEAL HOME

### HOUSE 178

 NET AREA
 178 m<sup>2</sup>

 TOTAL AREA
 94 m<sup>2</sup>

6.50 m

2.60 m