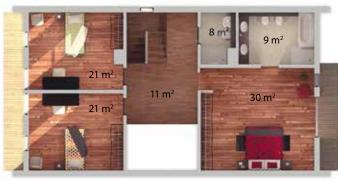

liding glass door. This brings the outdoors inside, and creates a feeling of expansive space on sunny summer days;
- The main characteristic of all IDEAL HOMES is accurate planning. For example, each house is energy efficient, with tiling. The house and 2-car garage are connected by a roofed

passageway for comfort. Saliena is an exclusive residential space, which combines spaciousness, nature, recreational facilities, peace and security.











### ONE-STOREY IDEAL HOME

### HOUSE 178

 NET AREA
 178 m<sup>2</sup>

 TOTAL AREA
 94 m<sup>2</sup>

6.50 m

2.60 m





### TWO-STOREY IDEAL HOME

### HOUSE 212

NET AREA 212 m<sup>2</sup> TOTAL AREA 138 m<sup>2</sup>







## TWO-STOREY IDEAL HOME

### HOUSE 304

NET AREA 304 m<sup>2</sup> TOTAL AREA 200 m<sup>2</sup>



1 FLOOR

2 FLOOR







# INTERIORS

Contemporary and thoroughly planned detached house interior solutions are an important element in the construction process of every IDEAL HOME.

When starting the build process, the client can choose Premium decoration for the interior, specific floor parguets, wall and door colours, and bathroom tile designs can be chosen by the client. Premium decoration also includes pre-installed high-quality sanitaryware and plumbing.



Saliena's professional interior designers work closely with each client, first understanding the client's requirements to create their dream home, and then coordinating and managing the actual decoration process itself. This takes all the stress and pressure off the client, enabling them to fully enjoy the creation of their IDEAL HOME.



### WALL |