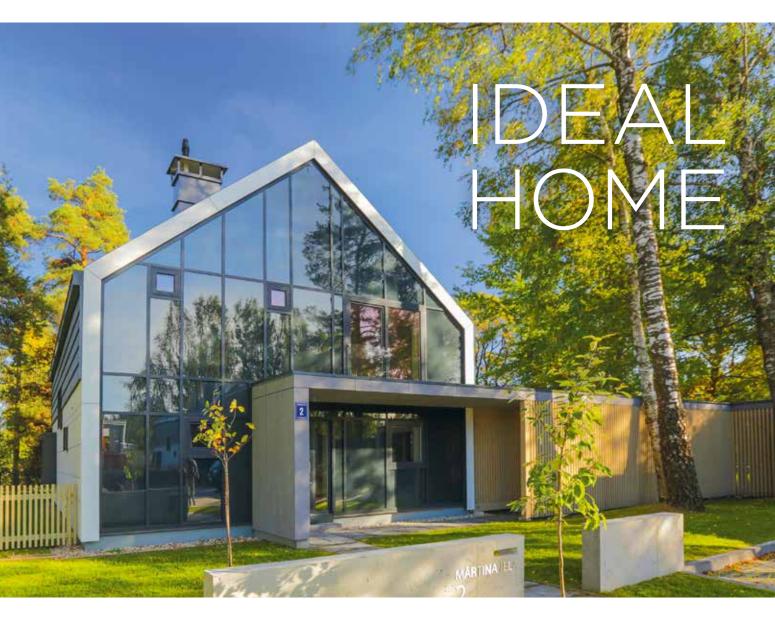

## SALIENA – A BETTER WAY OF LIFE

Saliena offers a unique private housing concept, IDEAL HOMES, which are a prestigious and comfortable housing, built from high quality materials using the most advanced technology.

Construction of new private houses takes place in full collaboration with the client. The entire build process takes just nine months, and the result is a stylish private house with a garden and leisure area, designed for maximum comfort and privacy.

There are three types of IDEAL HOME, offering different options for the number of floors, bedrooms, bathrooms and general living space. All Ideal homes come with a wide range of additional benefits: • All IDEAL HOMES are oriented

according to the sun's aspect, so the garden and living room will always be located at the sunny south side;

- The residents' privacy in Ideal homes is protected by the specially planned arrangement of other houses and green areas;
- Every IDEAL HOME has a terrace with garden view, which is connected to the living room by a sliding glass door. This brings the outdoors inside, and creates a feeling of expansive space on sunny summer days;
- The main characteristic of all IDEAL HOMES is accurate planning. For example, each house is energy efficient, with tiling. The house and 2-car garage are connected by a roofed

passageway for comfort. Saliena is an exclusive residential space, which combines spaciousness, nature, recreational facilities, peace and security.