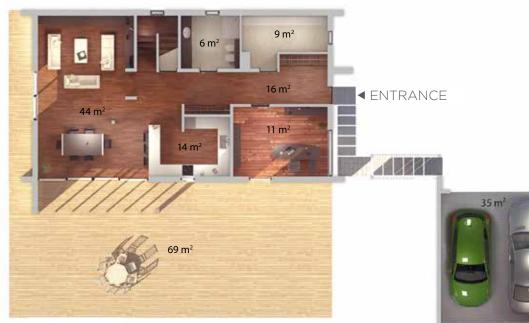

### HOUSE 178

 NET AREA
 178 m<sup>2</sup>

 TOTAL AREA
 94 m<sup>2</sup>

6.50 m

2.60 m