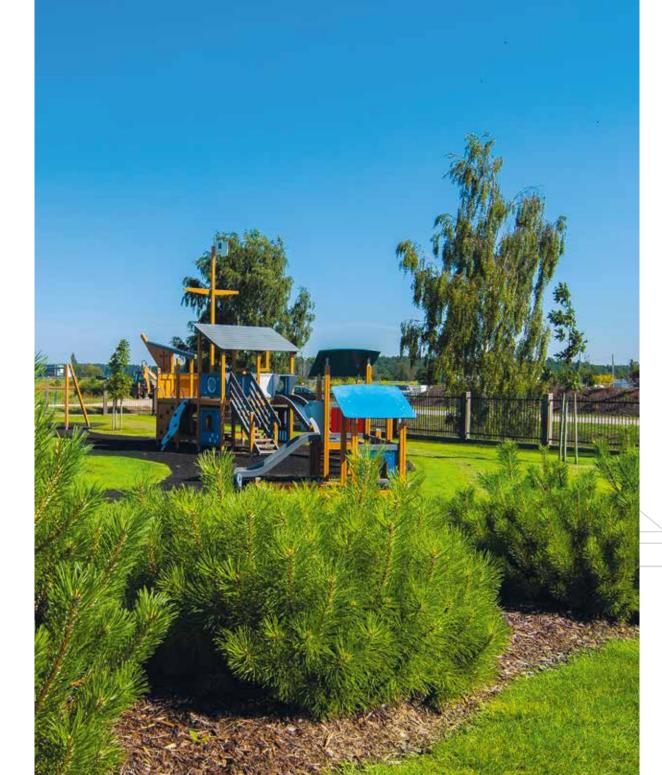

# GARDENS AND PARKS

The IDEAL HOME project is located within a pleasant walking distance from the beautiful gardens and parks of Saliena.

The 14 ha recreation area offers three fully landscaped parks with playgrounds, a fountain, ponds, sports equipment for adults and children, picnic area and Forest Park.

The carefully maintained Garden Park has a children's playground, walking paths and a pond with a fountain. The BBQ Park with a special place for grilling and picnics is ideal for a good rest with the whole family or with friends. A distinctive feature of the BBQ Park is the variety of tree species with cozy paths, benches and even a picturesque pond with water cascades.