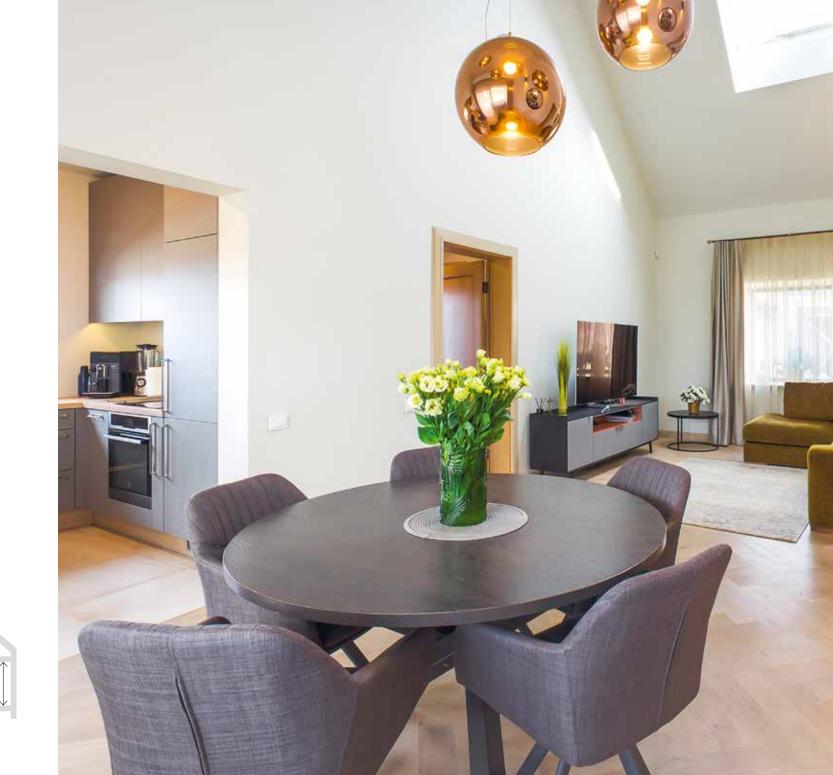

# INTERIORS

Contemporary and thoroughly planned detached house interior solutions are an important element in the construction process of every IDEAL HOME.

When starting the build process, the client can choose Premium decoration for the interior, specific floor parguets, wall and door colours, and bathroom tile designs can be chosen by the client. Premium decoration also includes pre-installed high-quality sanitaryware and plumbing.

Saliena's professional interior designers work closely with each client, first understanding the client's requirements to create their dream home, and then coordinating and managing the actual decoration process itself. This takes all the stress and pressure off the client, enabling them to fully enjoy the creation of their IDEAL HOME.

### WALL | FLOOR | DOORS

- Flooring parquet
- Walls and ceiling painted
- Internal wooden doors installed
- Switches and sockets