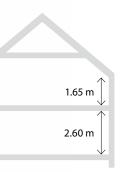

### HOUSE 178

 NET AREA
 178 m<sup>2</sup>

 TOTAL AREA
 94 m<sup>2</sup>

6.50 m

2.60 m